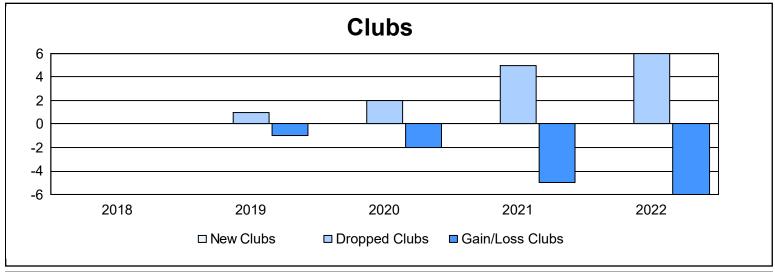

District 101 O As of June 2022 Cumulative

| Year      | New<br>Clubs | Dropped<br>Clubs | Gain/<br>Loss<br>Clubs | New<br>Members | Charter<br>Members | Reinstate<br>Members | Transfer<br>Members | Total<br>Member<br>Added | Total<br>Members<br>Dropped | Gain/<br>Loss<br>Members |
|-----------|--------------|------------------|------------------------|----------------|--------------------|----------------------|---------------------|--------------------------|-----------------------------|--------------------------|
| 2017-2018 | 0            | 0                | 0                      | 85             | 0                  | 7                    | 11                  | 103                      | 229                         | -126                     |
| 2018-2019 | 0            | 1                | -1                     | 96             | 3                  | 4                    | 19                  | 122                      | 205                         | -83                      |
| 2019-2020 | 0            | 2                | -2                     | 79             | 5                  | 5                    | 4                   | 93                       | 212                         | -119                     |
| 2020-2021 | 0            | 5                | -5                     | 31             | 0                  | 2                    | 20                  | 53                       | 188                         | -135                     |
| 2021-2022 | 0            | 6                | -6                     | 80             | 5                  | 0                    | 7                   | 92                       | 305                         | -213                     |
| Average   | 0            | 3                | -3                     | 74             | 3                  | 4                    | 12                  | 93                       | 228                         | -135                     |